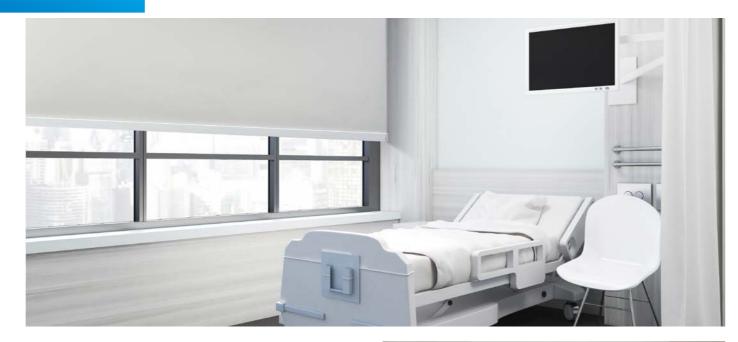

## HEALTH CARE INDUSTRY

With any medical facility comes strict product regulations which simply have to be adhered to ensure patients and staff are kept safe at all times. This is particularly applicable to window blind systems, which can be problematic when it comes to psychiatric or any facility where mental capacity is diminished and patients can cause harm to themselves. Completely chainless, **ZeroGravity™** is perfectly suited to these environments, and can be installed with a unique magnetic 'click into place' process – no chains, screws or anything that may pose any risk.

**ZeroGravity™** also looks after OH&S concerns, with less effort required on the part of nursing staff to open and close the blinds, so they can reserve their energy for where it is most needed.

**ZeroGravity™**. Keeps vulnerable people safe when they need it most.