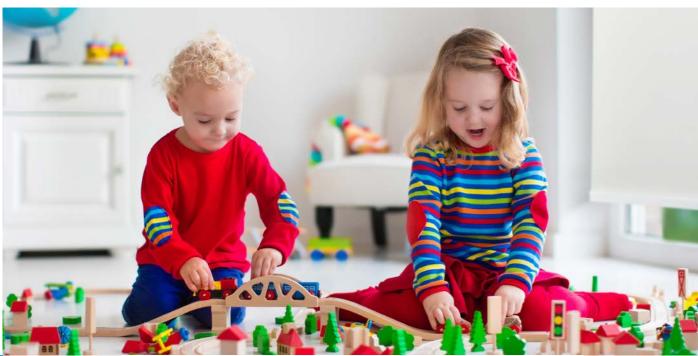

#### **CHILD CARE**

Blind chains are increasingly on parent's radars worldwide as a potentially deadly threat to children. New laws have been introduced in some countries to eliminate chains from blinds to help improve safety.

Child care centres need to have the complete trust of parents, who in turn must have the peace of mind that comes from knowing their children are cared for in a hazard-free environment.

**ZeroGravity™** blinds are the perfect solution for child care centres- raised and lowered by simply urging the base rail up or down by hand with almost no effort. No chains, no danger - the perfect addition to child care facilities of all sizes.

**ZeroGravity™.** The truly safe option for children.