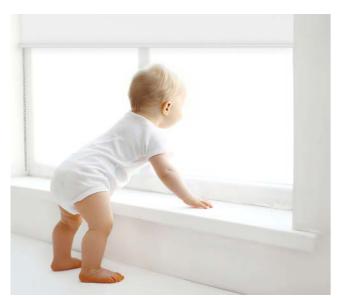

#### **CHILD CARE**

Blind chains are increasingly on parent's radars worldwide as a potentially deadly threat to children. New laws have been introduced in some countries to eliminate chains from blinds to help improve safety.

Child care centres need to have the complete trust of parents, who in turn must have the peace of mind that comes from knowing their children are cared for in a hazard-free environment.

**ZeroGravity™** blinds are the perfect solution for child care centres- raised and lowered by simply urging the base rail up or down by hand with almost no effort. No chains, no danger - the perfect addition to child care facilities of all sizes.

**ZeroGravity™.** The truly safe option for children.