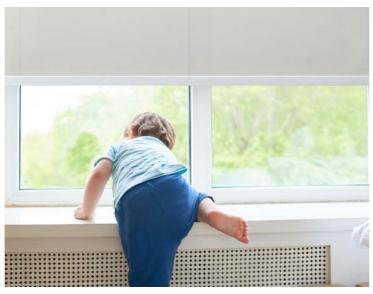

#### **Chainless Operation**

Feather-light chainless blinds that can be raised or lowered with the lightest touch of the base rail. Perfect for homes with young children, schools, child care centres, hospitals or Psychiatric wards.

#### **CHILD CARE**

Blind chains are increasingly on parent's radars worldwide as a potentially deadly threat to children. New laws have been introduced in some countries to eliminate chains from blinds to help improve safety.

Child care centres need to have the complete trust of parents, who in turn must have the peace of mind that comes from knowing their children are cared for in a hazard-free environment.

**ZeroGravity™** blinds are the perfect solution for child care centres- raised and lowered by simply urging the base rail up or down by hand with almost no effort. No chains, no danger - the perfect addition to child care facilities of all sizes.

**ZeroGravity™.** The truly safe option for children.