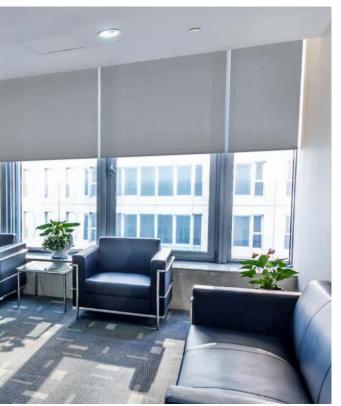

**ZeroGravity™**. The ultimate user experience for those expecting the best.

ZeroGravity by Blindware www.blindware.com.au www.blindware.com.au

Whether it's quieter operation, complete darkness for presentations, or simply blinds that look sleek and professional while operating with a minimum of effort, **ZeroGravity™** spring-assisted blinds are perfect for corporate settings. Chain operated or chainless configurations give complete flexibility. When using DC motors and **ZeroGravity™**, the unique balanced blind technology causes total power consumption to be reduced to near zero. That's good for the environment and good for controlling energy costs, especially when blinds are linked to sun control and BMS systems.

Pair the **SunBoss** system with our energy-efficient fabrics to ensure the building meets Green Building Standards. Use our quiet base rails, especially in presentation rooms where air-con systems can cause blinds to bang against window sills and cause distractions for listeners.

**ZeroGravity™**. Meeting the highest standards of corporate developments.

The next generation of roller blinds

the ultimate user experience

Perfectly balanced by design Perfectly weightless in operation