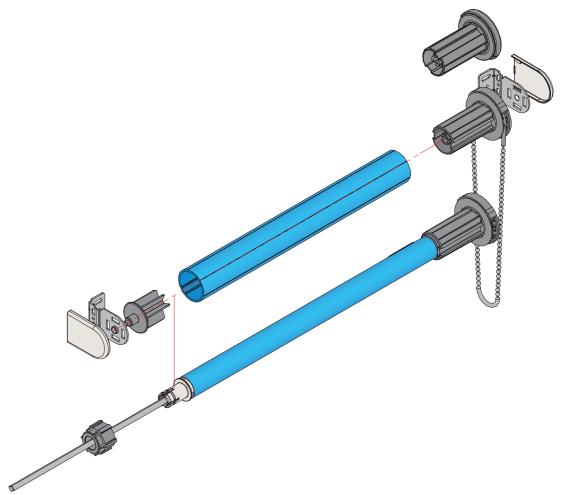

From this brief, SunBoss was born.

From clutches, tubes, brackets, springs and fabrics- everything required to create a finished roller blind. Our modularity means there is a beautiful simplicity in everything from ordering to installing - fewer parts, easier, intuitive installation and an exquisite end result for a variety of commercial and residential applications.

## WHAT IS **ZEROGRAVITY?**

Paired with *SunBoss* roller system componentry, *ZeroGravity*<sup>™</sup> creates the new standard for roller blinds. We have designed the ultimate balancing system, where a simple adjustment of the *ZeroGravity*<sup>™</sup> spring perfectly balances the weight of the blind, no matter what size of fabric weight. The result is virtually effortless operation. Open or close the blind fully, or anywhere in between, with the lightest touch of a finger, continuous pull of a chain or the smallest motor.