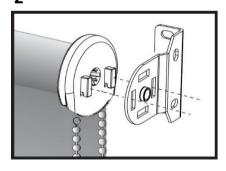

## **Next the Clutch**

2. Keeping gentle pressure against the Pin End lift the Clutch up and align the two hooks on the Clutch with the two slots in the bracket. The hooks should fall into place in the bracket, pull down gently to secure the blind into the bracket. \*\*The bottom of the Clutch should point straight down.