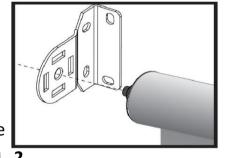

## Pin End First!

**1.**Put the spring loaded Pin End into the hole in the bracket.