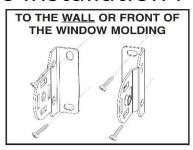

## **Mount The Brackets**

Brackets are universal so the Clutch can be mounted on either side.

**NOTE:** If sharing a bracket between two blinds the bracket can only be shared between a Clutch and a Pin End (head to tail). For Pin to Pin installations please use Centre Bracket with a Pin to Pin Retainer.