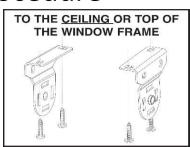

## **Mount The Brackets**

Brackets are universal so the Clutch can be mounted on either side.

**NOTE:** If sharing a bracket between two blinds the bracket can only be shared between a Clutch and a Pin End (head to tail). For Pin to Pin installations please use Centre Bracket with a Pin to Pin Retainer.