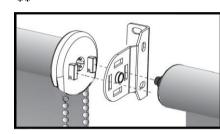

## Pin End First!

**1.**Put the spring loaded Pin End into the hole in the bracket.

## **Next the Clutch**

2. Keeping gentle pressure against the Pin End lift the Clutch up and align the two hooks on the Clutch with the two slots in the bracket. The hooks should fall into place in the bracket, pull down gently to secure the blind into the bracket. \*\*The bottom of the Clutch should point straight down.