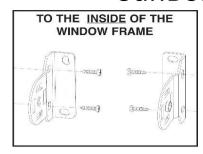

## **Mount The Brackets**

Brackets are universal so the Clutch can be mounted on either side.

**NOTE:** If sharing a bracket between two blinds the bracket can only be shared between a Clutch and a Pin End (head to tail). For Pin to Pin installations please use Centre Bracket with a Pin to Pin Retainer.