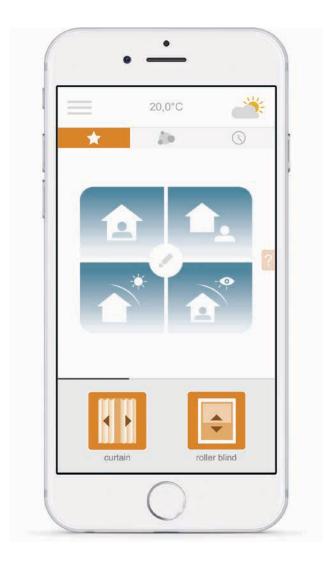

### PRODUCT FUNCTIONALITIES

# Individual Control

Connect up to four smartphone devices, each with individual, personalised control

## Centralisation

All of your Somfy RTS solutions in one place, allowing you to open and close with just one touch

### Timer

Schedule the opening and closing of your equipment at the time and date of your choice

# **Ambiance Replay**

Register a position for your window coverings and your lights to reproduce your favourite moments

### Remote Access

Maximise the many benefits such as energy saving and privacy even when you're away from home