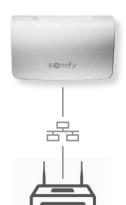

### OPFRATING PRINCIPLE

**RTS Communications** between Connexoon Window RTS and the home's devices.

### **Ethernet Communications** between the router and the Connexoon Window RTS device.

Remote Control (3G/4G) Commands sent from the smartphone via the 3G/4G Internet network.

**Control from Home** Commands sent from the smartphone via the home's WiFi.