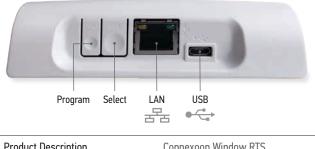

| Product Description | Connexoon Window RTS |
|---------------------|----------------------|
| Reference           | 1811591              |

SOMFY Pty Limited – ABN 77 003 917 244 – 20/38-46 South St, Rydalmere NSW 2116 – T +61 (0)2 8845 7200 – somfy.au@somfy.com