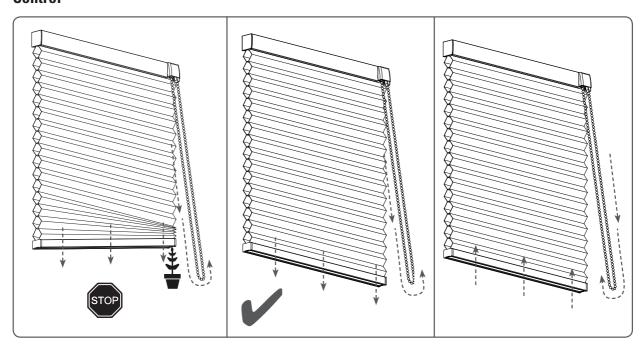

#### **Installation Honeycell blind 25mm**

Read the instructions carefully before assembling and using the product. Assembling process can be completed by non-professionals. For indoor use only.

- Young children can strangle in the loop of pull cords, chains and tapes, and cords that operate window coverings.
  To avoid strangulation and entanglement, keep cords out of the reach of young children. Cords may become wrapped around a child's neck
- Move beds, cots and furniture away from window covering cords.
- Do not tie cords together.

Make sure cords do not twist together and form a loop.















#### **Integrated child safety**



## Replace safety device













# Cleaning



## Control