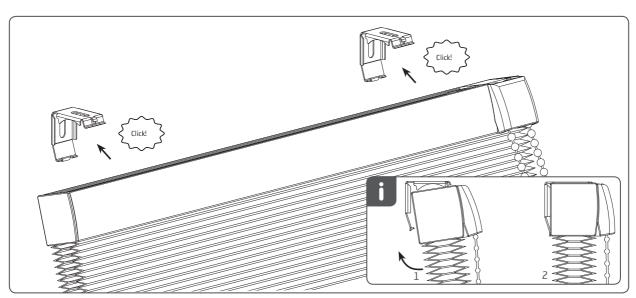

#### **Installation Honeycell blind 25mm**

Read the instructions carefully before assembling and using the product. Assembling process can be completed by non-professionals. For indoor use only.

- Young children can strangle in the loop of pull cords, chains and tapes, and cords that operate window coverings.
  To avoid strangulation and entanglement, keep cords out of the reach of young children. Cords may become wrapped around a child's neck
- Move beds, cots and furniture away from window covering cords.
- Do not tie cords together.

Make sure cords do not twist together and form a loop.















#### **Integrated child safety**



## Replace safety device













# Cleaning



## Control