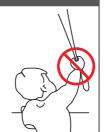

#### **Installation Honeycell blind 25mm**

Read the instructions carefully before assembling and using the product. Assembling process can be completed by non-professionals. For indoor use only.

- Young children can strangle in the loop of pull cords, chains and tapes, and cords that operate window coverings.
  To avoid strangulation and entanglement, keep cords out of the reach of young children. Cords may become wrapped around a child's neck
- Move beds, cots and furniture away from window covering cords.
- Do not tie cords together.

Make sure cords do not twist together and form a loop.