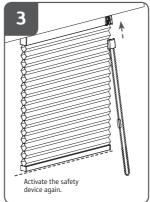

#### **Installation Honeycell blind 25mm**

Read the instructions carefully before assembling and using the product. Assembling process can be completed by non-professionals. For indoor use only.

- Young children can strangle in the loop of pull cords, chains and tapes, and cords that operate window coverings.
  To avoid strangulation and entanglement, keep cords out of the reach of young children. Cords may become wrapped around a child's neck
- Move beds, cots and furniture away from window covering cords.
- Do not tie cords together.

Make sure cords do not twist together and form a loop.















#### **Integrated child safety**



## Replace safety device













# Cleaning



## Control