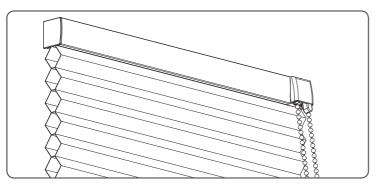

#### **Installation Honeycell blind 25mm**

Read the instructions carefully before assembling and using the product. Assembling process can be completed by non-professionals. For indoor use only.

- Young children can strangle in the loop of pull cords, chains and tapes, and cords that operate window coverings.
  To avoid strangulation and entanglement, keep cords out of the reach of young children. Cords may become wrapped around a child's neck
- Move beds, cots and furniture away from window covering cords.
- Do not tie cords together.

Make sure cords do not twist together and form a loop.















#### **Integrated child safety**



## Replace safety device













# Cleaning



## Control