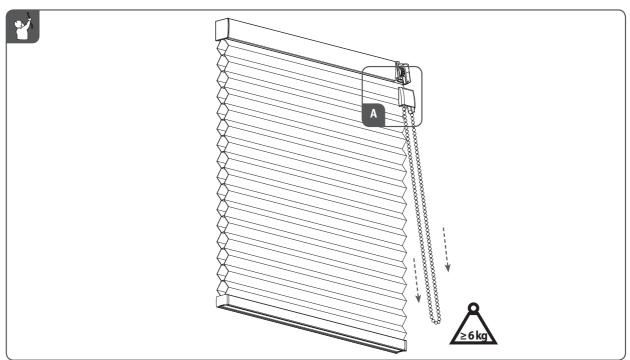

#### **Installation Honeycell blind 25mm**

Read the instructions carefully before assembling and using the product. Assembling process can be completed by non-professionals. For indoor use only.

- Young children can strangle in the loop of pull cords, chains and tapes, and cords that operate window coverings.
  To avoid strangulation and entanglement, keep cords out of the reach of young children. Cords may become wrapped around a child's neck
- Move beds, cots and furniture away from window covering cords.
- Do not tie cords together.

Make sure cords do not twist together and form a loop.















#### **Integrated child safety**



## Replace safety device













# Cleaning



## Control