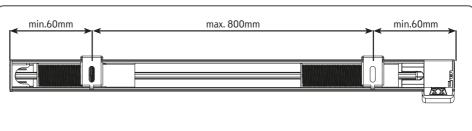

#### **Installation Honeycell blind 25mm**

Read the instructions carefully before assembling and using the product. Assembling process can be completed by non-professionals. For indoor use only.

- Young children can strangle in the loop of pull cords, chains and tapes, and cords that operate window coverings.
  To avoid strangulation and entanglement, keep cords out of the reach of young children. Cords may become wrapped around a child's neck
- Move beds, cots and furniture away from window covering cords.
- Do not tie cords together.