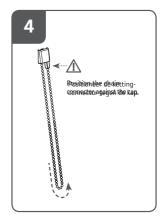

#### **Installation Honeycell blind 25mm**

Read the instructions carefully before assembling and using the product. Assembling process can be completed by non-professionals. For indoor use only.

- Young children can strangle in the loop of pull cords, chains and tapes, and cords that operate window coverings.
  To avoid strangulation and entanglement, keep cords out of the reach of young children. Cords may become wrapped around a child's neck
- Move beds, cots and furniture away from window covering cords.
- Do not tie cords together.

Make sure cords do not twist together and form a loop.















#### **Integrated child safety**



## Replace safety device













# Cleaning



## Control