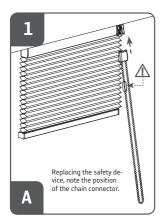

#### **Installation Honeycell blind 25mm**

Read the instructions carefully before assembling and using the product. Assembling process can be completed by non-professionals. For indoor use only.

- Young children can strangle in the loop of pull cords, chains and tapes, and cords that operate window coverings.
  To avoid strangulation and entanglement, keep cords out of the reach of young children. Cords may become wrapped around a child's neck
- Move beds, cots and furniture away from window covering cords.
- Do not tie cords together.

Make sure cords do not twist together and form a loop.















#### **Integrated child safety**



## Replace safety device













# Cleaning



## Control