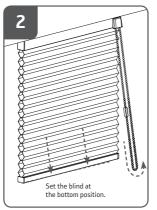

#### **Installation Honeycell blind 25mm**

Read the instructions carefully before assembling and using the product. Assembling process can be completed by non-professionals. For indoor use only.

- Young children can strangle in the loop of pull cords, chains and tapes, and cords that operate window coverings.
  To avoid strangulation and entanglement, keep cords out of the reach of young children. Cords may become wrapped around a child's neck
- Move beds, cots and furniture away from window covering cords.
- Do not tie cords together.

Make sure cords do not twist together and form a loop.















#### **Integrated child safety**



## Replace safety device













# Cleaning



## Control