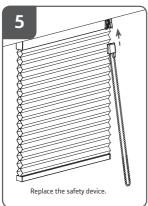

#### **Installation Honeycell blind 25mm**

Read the instructions carefully before assembling and using the product. Assembling process can be completed by non-professionals. For indoor use only.

- Young children can strangle in the loop of pull cords, chains and tapes, and cords that operate window coverings.
  To avoid strangulation and entanglement, keep cords out of the reach of young children. Cords may become wrapped around a child's neck
- Move beds, cots and furniture away from window covering cords.
- Do not tie cords together.

Make sure cords do not twist together and form a loop.















#### **Integrated child safety**



## Replace safety device













# Cleaning



## Control