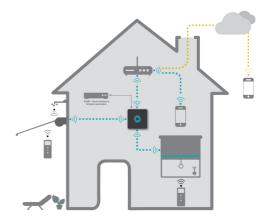

# **SMART HOME TECHNOLOGY**

SERIAL INTERFACE

REMOTE ACCESS

TIMERS

**SCENES** 

MANAGE ROOMS

REMOTE FREE SETUP

SETUP WIZARD

MANAGE LOCATIONS

433 MHZ BI-DIRECTIONAL

Free app for iOS and andro id.