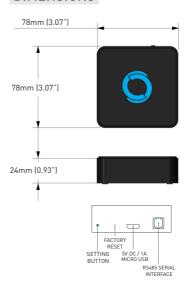

### **DIMENSIONS**

### **SPECIFICATIONS**

| Installation             | Desktop or wall-mounted          |
|--------------------------|----------------------------------|
| Power Input              | 5VDC/1A                          |
| Rated Current            | 500mA                            |
| Rated Power              | <2.5W                            |
| Standby Power            | ≤300mA                           |
| Wi-Fi Network            | 802.11 b/g/n - 2.4GHz            |
| Device Control Frequency | 433MHz                           |
| Radio Coverage           | 30m for device control (indoors) |
| Protection Class         | IP20                             |
| Antenna                  | Built-in                         |
| Working Temperature      | -10° to 45°                      |
| Storage Temperature      | -20° to 55°                      |