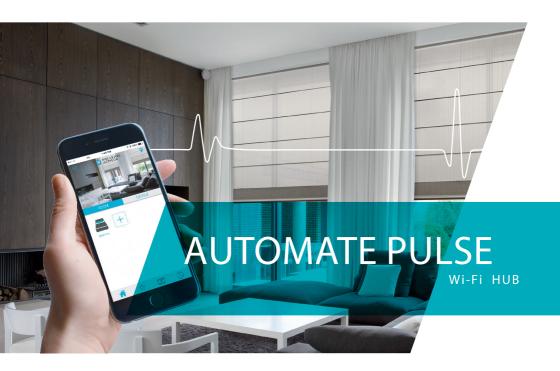

# **AUTOMATE PULSE**

433 MHZ BI-DIRECTIONAL

Free app for iOS and andro id.

SERIAL INTERFACE

REMOTE ACCESS

TIMERS

**SCENES** 

MANAGE ROOMS

REMOTE FREE SETUP

SETUP WIZARD

MANAGE LOCATIONS